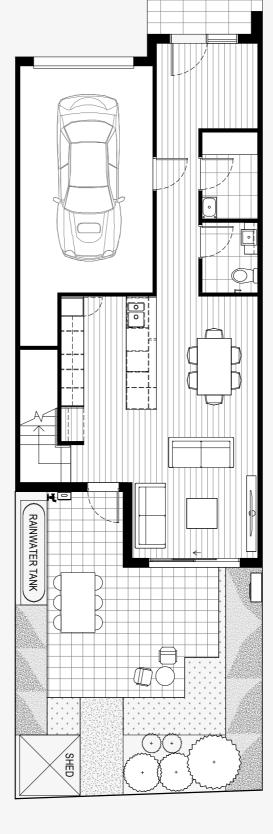

TYPE LOT **39** 

Bedrooms2Bathrooms2.5Garage1

 $\begin{array}{ccc} \text{Ground Floor Area} & 60.20 \text{m}^2 \\ \text{First Floor Area} & 52.82 \text{m}^2 \\ \text{Second Floor Area} & 24.33 \text{m}^2 \\ \text{Porch Area} & 3.05 \text{m}^2 \\ \text{Total Area} & \textbf{140.40 \text{m}}^2 \end{array}$ 