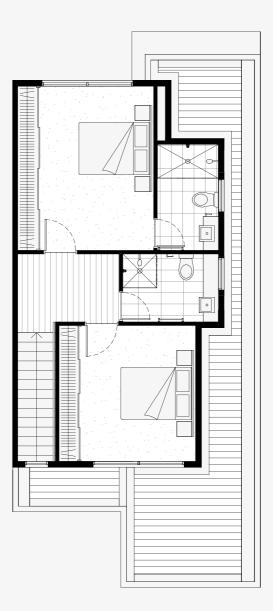

TYPE LOT **39** 

Bedrooms2Bathrooms2.5Garage1

 $\begin{array}{ccc} \text{Ground Floor Area} & 60.20 \text{m}^2 \\ \text{First Floor Area} & 52.82 \text{m}^2 \\ \text{Second Floor Area} & 24.33 \text{m}^2 \\ \text{Porch Area} & 3.05 \text{m}^2 \\ \text{Total Area} & \textbf{140.40 \text{m}}^2 \end{array}$ 