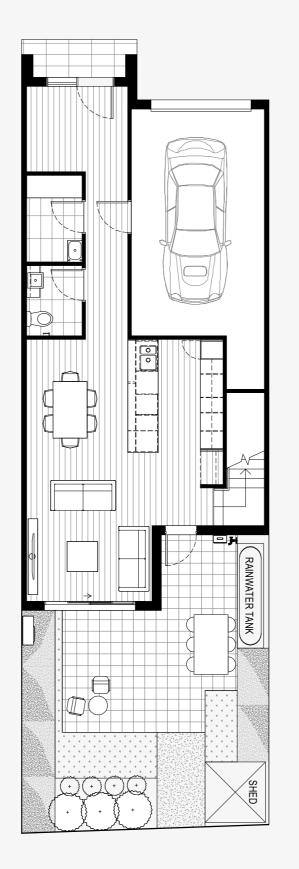

| TYPE<br>E3                      | LOT<br>40            |
|---------------------------------|----------------------|
| Bedrooms<br>Bathrooms<br>Garage | 2<br>2.5<br>1        |
|                                 |                      |
| Ground Floor Area               | 60.20m <sup>2</sup>  |
| First Floor Area                | 53.05m <sup>2</sup>  |
| Second Floor Area               | 24.33m <sup>2</sup>  |
| Porch Area                      | 3.05m <sup>2</sup>   |
| Total Area                      | 140.63m <sup>2</sup> |

 $\bigcirc$ NORTH

GROUND FLOOR PLAN

FIRST FLOOR PLAN