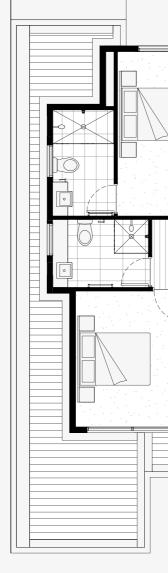

| TYPE<br>E3                      | LOT<br>40            |
|---------------------------------|----------------------|
| Bedrooms<br>Bathrooms<br>Garage | 2<br>2.5<br>1        |
|                                 |                      |
| Ground Floor Area               | 60.20m <sup>2</sup>  |
| First Floor Area                | 53.05m <sup>2</sup>  |
| Second Floor Area               | 24.33m <sup>2</sup>  |
| Porch Area                      | 3.05m <sup>2</sup>   |
| Total Area                      | 140.63m <sup>2</sup> |

 $\bigcirc$ NORTH

GROUND FLOOR PLAN

FIRST FLOOR PLAN