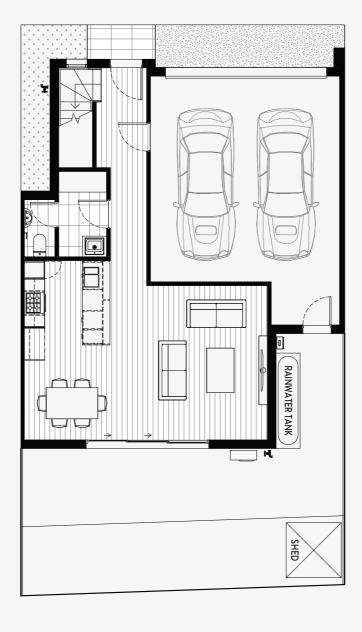

TYPE **D1–2** 

ьот **82** 

| Bedrooms  | 3   |
|-----------|-----|
| Bathrooms | 2.5 |
| Garage    |     |

| Total Area        | 100.0911 |
|-------------------|----------|
| Total Area        | 166.89m  |
| Porch Area        | 1.98m    |
| Garage Area       | 38.59m   |
| First Floor Area  | 69.54m   |
| Ground Floor Area | 56.78m   |
|                   |          |

FIRST FLOOR PLAN

GROUND FLOOR PLAN