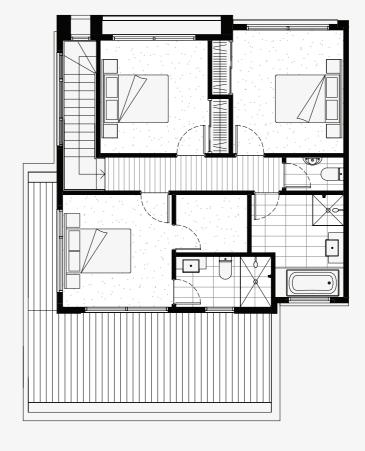

TYPE **D1–2** 

ьот **82** 

| Bedrooms  | 3   |
|-----------|-----|
| Bathrooms | 2.5 |
| Garage    |     |

| Total Area        | 100.0911 |
|-------------------|----------|
| Total Area        | 166.89m  |
| Porch Area        | 1.98m    |
| Garage Area       | 38.59m   |
| First Floor Area  | 69.54m   |
| Ground Floor Area | 56.78m   |
|                   |          |

FIRST FLOOR PLAN

GROUND FLOOR PLAN